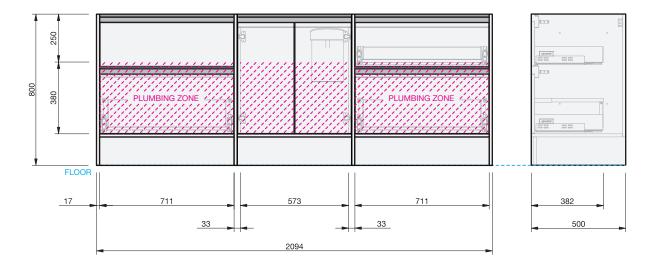

## **CABINET SPECIFICATION**

City 50 - 2100 - Floor - 4 drawer, 2 door

Basin range (refer to applicable basin specifications & top specifications)

- Drawings depict cabinet only.
- Cabinet is supplied as 3 modules.
- Box Trap & Space Saver Kit supplied with vanity. Refer to applicable specification sheet.
- Onda Storage Type B supplied with vanity.
- Brabantia 3L Bin supplied inside vanity.

30 YEARS AQUAEDGE

SOFT

ONDA

MODULAR

INDICATES PLUMBING ZONE

INDICATES FLOOR SURFACE --

IMPORTANT NOTE: Throughout this guide, dimensions may vary by  $\pm 2$ mm. Please read the installation manual for detailed information on installing the product. St. Michel pursues a policy of continuing improvement in design and manufacturing of its products. The right is therefore reserved to vary specifications without notice. For full installation instructions visit stmichel.co.nz.