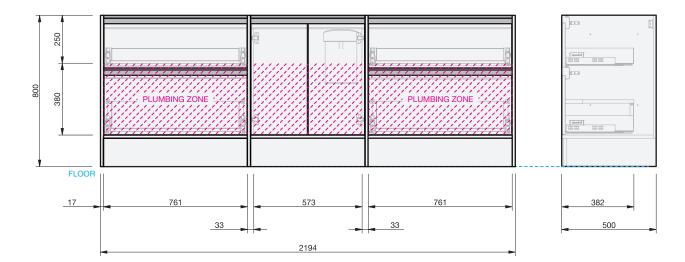

## **CABINET SPECIFICATION**

City 50 - 2200 - Floor - 4 drawer, 2 door

Basin range (refer to applicable basin specifications & top specifications)

- Drawings depict cabinet only.
- Cabinet is supplied as 3 modules.
- Box Trap & Space Saver Kit supplied with vanity. Refer to applicable specification sheet.
- Onda Storage Type B supplied with vanity.
- Brabantia 3L Bin supplied inside vanity.

30 YEARS AQUAEDGE

ONDA

MODULAR

INDICATES PLUMBING ZONE

INDICATES FLOOR SURFACE -

IMPORTANT NOTE: Throughout this guide, dimensions may vary by  $\pm 2$ mm. Please read the installation manual for detailed information on installing the product. St. Michel pursues a policy of continuing improvement in design and manufacturing of its products. The right is therefore reserved to vary specifications without notice. For full installation instructions visit stmichel.co.nz.