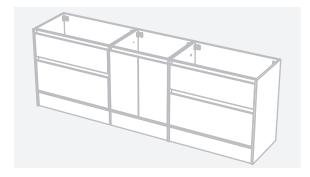

CABINET SPECIFICATION City 50 - 2300 - Floor - 4 drawer, 2 door

Basin range (refer to applicable basin specifications & top specifications)

Drawings depict cabinet only.

- Cabinet is supplied as 3 modules.
- Box Trap & Space Saver Kit supplied with vanity. Refer to applicable specification sheet.
- Onda Storage Type B supplied with vanity.
- Brabantia 3L Bin supplied inside vanity.