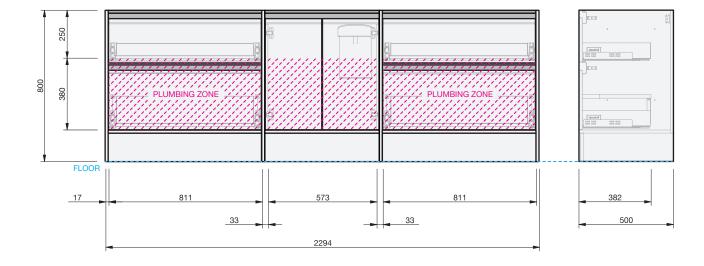

## INDICATES PLUMBING ZONE ------

INDICATES FLOOR SURFACE --

IMPORTANT NOTE: Throughout this guide, dimensions may vary by  $\pm$  2mm. Please read the installation manual for detailed information on installing the product. St. Michel pursues a policy of continuing improvement in design and manufacturing of its products. The right is therefore reserved to vary specifications without notice. For full installation instructions visit stmichel.co.nz.