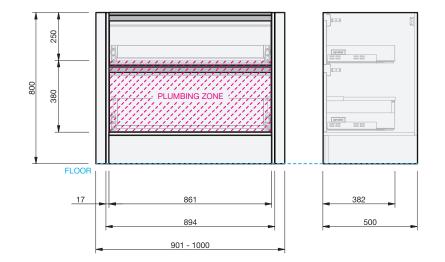

CABINET SPECIFICATION City 50 Wall to Wall - 901-1000 - Floor - 2 drawer

Basin range (refer to applicable basin specification)

Drawings depict cabinet only.

- Compact trap & waste supplied with vanity. .
- Wall to Wall Spacer Kit supplied see instructions for installation.
- Onda Storage Type B. ٠

INDICATES PLUMBING

INDICATES TOP SURFACE ---

IMPORTANT NOTE: Throughout this guide, dimensions may vary by  $\pm$  2mm. Please read the installation manual for detailed information on installing the product. St. Michel pursues a policy of continuing improvement in design and manufacturing of its products. The right is therefore reserved to vary specifications without notice. For full installation instructions visit stmichel.co.nz.