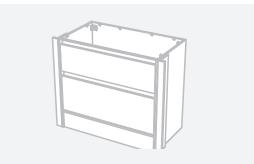

CABINET SPECIFICATION City 50 Wall to Wall - 901-1000 - Floor - 2 drawer

Basin range (refer to applicable basin specification)

Drawings depict cabinet only.

- Compact trap & waste supplied with vanity. .
- Wall to Wall Spacer Kit supplied see instructions for installation.
- Onda Storage Type B. ٠