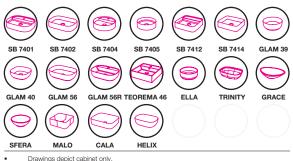

CABINET SPECIFICATION City 50 Wall to Wall - 901-1000 - Floor - 2 drawer

Basin range (refer to applicable basin specification)

Drawings depict cabinet only.

- Compact trap & waste supplied with vanity. .
- Wall to Wall Spacer Kit supplied see instructions for installation.
- Onda Storage Type B. ٠