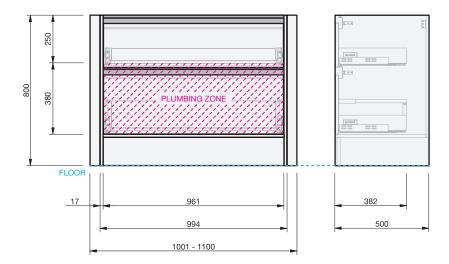

### Basin range (refer to applicable basin specification)

- Drawings depict cabinet only.
- It is important to decide on what height you want your finished top from the floor, this will determine where your plumbing will be positioned.
- We suggest that you install your wall hung vanity between 830-950mm high to the finished top surface.
- Compact trap & waste supplied with vanity.
- Wall to Wall Spacer Kit supplied see instructions for installation.
- Onda Storage Type B.

# INDICATES PLUMBING -----

## INDICATES TOP SURFACE --

IMPORTANT NOTE: Throughout this guide, dimensions may vary by  $\pm$  2mm. Please read the installation manual for detailed information on installing the product. St. Michel pursues a policy of continuing improvement in design and manufacturing of its products. The right is therefore reserved to vary specifications without notice. For full installation instructions visit strnichel.co.nz.