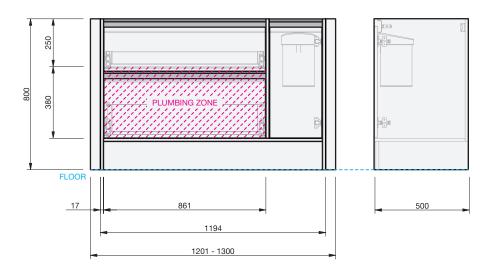

## Basin range (refer to applicable basin specification)

- Drawings depict cabinet only.
- Compact trap & waste supplied with vanity.
- Wall to Wall Spacer Kit supplied see instructions for installation.
- Onda Storage Type B & Brabantia 3L Bin supplied with vanity.

## INDICATES PLUMBING -----

## INDICATES TOP SURFACE --

IMPORTANT NOTE: Throughout this guide, dimensions may vary by  $\pm$  2mm. Please read the installation manual for detailed information on installing the product. St. Michel pursues a policy of continuing improvement in design and manufacturing of its products. The right is therefore reserved to vary specifications without notice. For full installation instructions visit stmichel.co.nz.