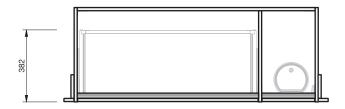

## CABINET SPECIFICATION

City 50 Wall to Wall - 1301-1400 - Floor - 2 drawer, 1 door

## Basin range (refer to applicable basin specification)

- Drawings depict cabinet only.
- Compact trap & waste supplied with vanity.
- Wall to Wall Spacer Kit supplied see instructions for installation.
- Onda Storage Type B & Brabantia 3L Bin supplied with vanity.