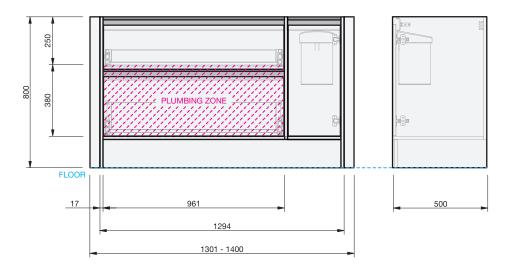

## CABINET SPECIFICATION

City 50 Wall to Wall - 1301-1400 - Floor - 2 drawer, 1 door

## Basin range (refer to applicable basin specification)

- Drawings depict cabinet only.
- Compact trap & waste supplied with vanity.
- Wall to Wall Spacer Kit supplied see instructions for installation.
- Onda Storage Type B & Brabantia 3L Bin supplied with vanity.

## INDICATES PLUMBING -----

## INDICATES TOP SURFACE --

IMPORTANT NOTE: Throughout this guide, dimensions may vary by  $\pm$  2mm. Please read the installation manual for detailed information on installing the product. St. Michel pursues a policy of continuing improvement in design and manufacturing of its products. The right is therefore reserved to vary specifications without notice. For full installation instructions visit stmichel.co.nz.