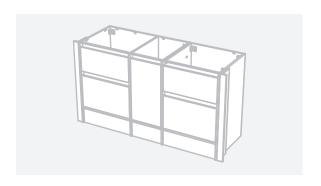

## **CABINET SPECIFICATION**

City 50 Wall to Wall - 1401-1500 - Floor - 4 drawer, 1 door

## Basin range (refer to applicable basin specification)

- Drawings depict cabinet only.
- Cabinet is supplied as 2 modules.
- Compact trap & waste supplied with vanity.
- Wall to Wall Spacer Kit supplied see instructions for installation.
- Onda Storage Type B & Brabantia 3L Bin supplied with vanity.