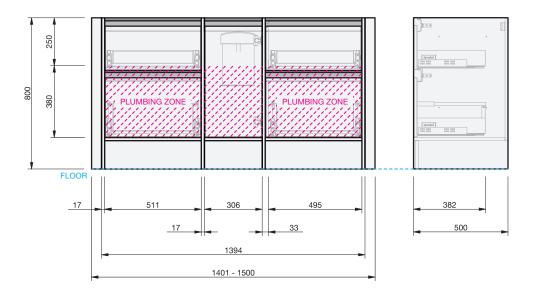

## **CABINET SPECIFICATION**

City 50 Wall to Wall - 1401-1500 - Floor - 4 drawer, 1 door

## Basin range (refer to applicable basin specification)

- Drawings depict cabinet only.
- Cabinet is supplied as 2 modules.
- Compact trap & waste supplied with vanity.
- Wall to Wall Spacer Kit supplied see instructions for installation.
- Onda Storage Type B & Brabantia 3L Bin supplied with vanity.

STORAGE

30 YEARS AQUAEDGE

INDICATES PLUMBING

## INDICATES TOP SURFACE ---

IMPORTANT NOTE: Throughout this guide, dimensions may vary by  $\pm 2$ mm. Please read the installation manual for detailed information on installing the product. St. Michel pursues a policy of continuing improvement in design and manufacturing of its products. The right is therefore reserved to vary specifications without notice. For full installation instructions visit stmichel.co.nz.