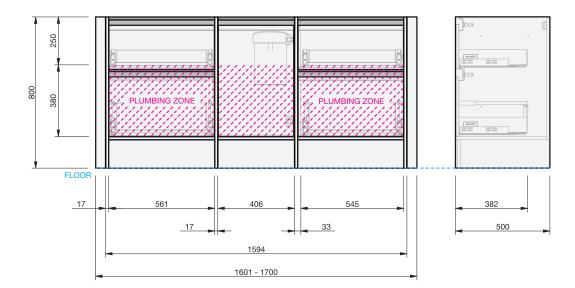

## CABINET SPECIFICATION

City 50 Wall to Wall - 1601-1700 - Floor - 4 drawer, 1 door

## Basin range (refer to applicable basin specification)

- Drawings depict cabinet only.
- Cabinet is supplied as 2 modules.
- Compact trap & waste supplied with vanity.
- Wall to Wall Spacer Kit supplied see instructions for installation.
- Onda Storage Type B & Brabantia 3L Bin supplied with vanity.

FT

ONDA STORAGE

MODU

INDICATES PLUMBING -----

INDICATES TOP SURFACE ---

30 YEARS AQUAEDGE

IMPORTANT NOTE: Throughout this guide, dimensions may vary by  $\pm$  2mm. Please read the installation manual for detailed information on installing the product. St. Michel pursues a policy of continuing improvement in design and manufacturing of its products. The right is therefore reserved to vary specifications without notice. For full installation instructions visit stmichel.co.nz.