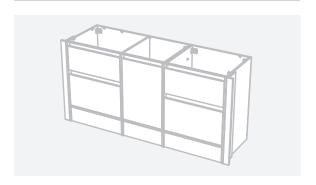

## Basin range (refer to applicable basin specification)

- Drawings depict cabinet only.
- Cabinet is supplied as 2 modules.
- Compact trap & waste supplied with vanity.
- Wall to Wall Spacer Kit supplied see instructions for installation.
- Onda Storage Type B & Brabantia 3L Bin supplied with vanity.