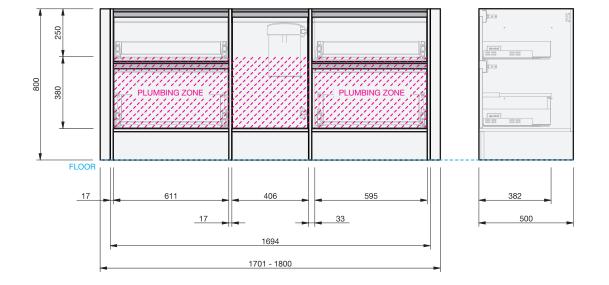

CABINET SPECIFICATION City 50 Wall to Wall - 1701-1800 - Floor - 4 drawer, 1 door

Basin range (refer to applicable basin specification)

Cabinet is supplied as 2 modules.

.

- Compact trap & waste supplied with vanity.
- Wall to Wall Spacer Kit supplied see instructions for installation.
- Onda Storage Type B & Brabantia 3L Bin supplied with vanity.

INDICATES PLUMBING ------

INDICATES TOP SURFACE ------

IMPORTANT NOTE: Throughout this guide, dimensions may vary by ± 2mm. Please read the installation manual for detailed information on installing the product. St. Michel pursues a policy of continuing improvement in design and manufacturing of its products. The right is therefore reserved to vary specifications without notice. For full installation instructions visit stmichel.co.nz.