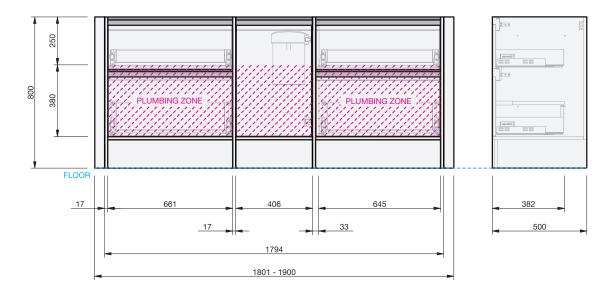

## **CABINET SPECIFICATION**

City 50 Wall to Wall - 1801-1900 - Floor - 4 drawer, 1 door

## Basin range (refer to applicable basin specification)

- Drawings depict cabinet only.
- Cabinet is supplied as 2 modules.
- Compact trap & waste supplied with vanity.
- Wall to Wall Spacer Kit supplied see instructions for installation.
- Onda Storage Type B & Brabantia 3L Bin supplied with vanity.

## INDICATES PLUMBING

## INDICATES TOP SURFACE ---

IMPORTANT NOTE: Throughout this guide, dimensions may vary by  $\pm 2$ mm. Please read the installation manual for detailed information on installing the product. St. Michel pursues a policy of continuing improvement in design and manufacturing of its products. The right is therefore reserved to vary specifications without notice. For full installation instructions visit stmichel.co.nz.