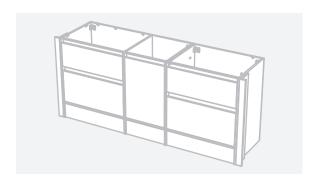

## **CABINET SPECIFICATION**

City 50 Wall to Wall - 1801-1900 - Floor - 4 drawer, 1 door

## Basin range (refer to applicable basin specification)

- Drawings depict cabinet only.
- Cabinet is supplied as 2 modules.
- Compact trap & waste supplied with vanity.
- Wall to Wall Spacer Kit supplied see instructions for installation.
- Onda Storage Type B & Brabantia 3L Bin supplied with vanity.