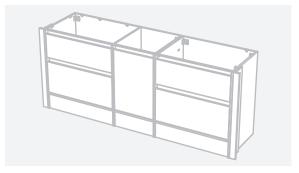

CABINET SPECIFICATION City 50 Wall to Wall - 1901-2000 - Floor - 4 drawer, 1 door

Basin range (refer to applicable basin specification)

Drawings depict cabinet only.

.

- Cabinet is supplied as 2 modules.
- Compact trap & waste supplied with vanity.
- Wall to Wall Spacer Kit supplied see instructions for installation.
- Onda Storage Type B & Brabantia 3L Bin supplied with vanity.