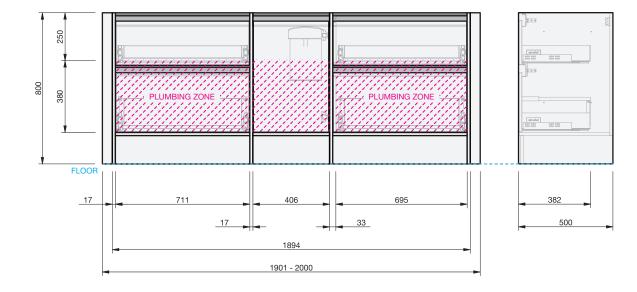

## INDICATES PLUMBING

INDICATES TOP SURFACE ---

IMPORTANT NOTE: Throughout this guide, dimensions may vary by  $\pm$  2mm. Please read the installation manual for detailed information on installing the product. St. Michel pursues a policy of continuing improvement in design and manufacturing of its products. The right is therefore reserved to vary specifications without notice. For full installation instructions visit stmichel.co.nz.