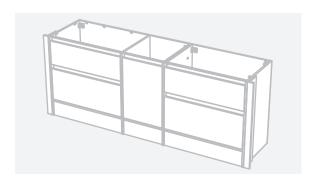

## Basin range (refer to applicable basin specification)

- Drawings depict cabinet only.
- Cabinet is supplied as 2 modules.
- Compact trap & waste supplied with vanity.
- Wall to Wall Spacer Kit supplied see instructions for installation.
- Onda Storage Type B & Brabantia 3L Bin supplied with vanity.