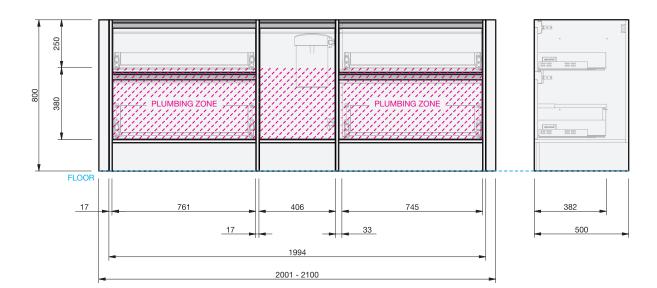

## Basin range (refer to applicable basin specification)

- Drawings depict cabinet only.
- Cabinet is supplied as 2 modules.
- Compact trap & waste supplied with vanity.
- Wall to Wall Spacer Kit supplied see instructions for installation.
- Onda Storage Type B & Brabantia 3L Bin supplied with vanity.

## INDICATES PLUMBING

## INDICATES TOP SURFACE ---

IMPORTANT NOTE: Throughout this guide, dimensions may vary by  $\pm 2$ mm. Please read the installation manual for detailed information on installing the product. St. Michel pursues a policy of continuing improvement in design and manufacturing of its products. The right is therefore reserved to vary specifications without notice. For full installation instructions visit stmichel.co.nz.