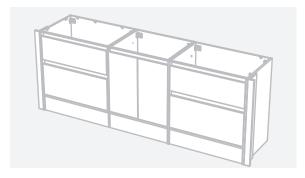

CABINET SPECIFICATION City 50 Wall to Wall - 2101-2200 - Floor - 4 drawer, 2 door

Basin range (refer to applicable basin specification)

Drawings depict cabinet only.

.

Cabinet is supplied as 3 modules.

Compact trap & waste supplied with vanity.