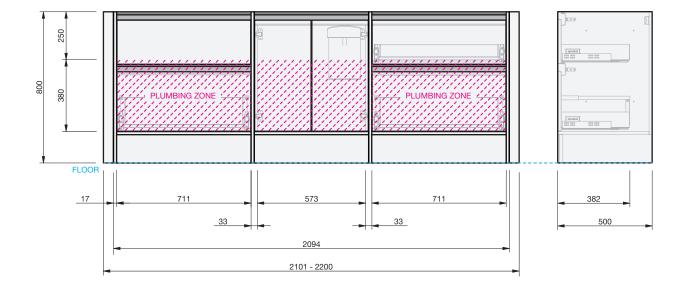

CABINET SPECIFICATION City 50 Wall to Wall - 2101-2200 - Floor - 4 drawer, 2 door

Basin range (refer to applicable basin specification)

Drawings depict cabinet only.

.

Cabinet is supplied as 3 modules.

Compact trap & waste supplied with vanity.

- Wall to Wall Spacer Kit supplied see instructions for installation.
- Onda Storage Type B & Brabantia 3L Bin supplied with vanity.

INDICATES PLUMBING

INDICATES TOP SURFACE ---

IMPORTANT NOTE: Throughout this guide, dimensions may vary by  $\pm$  2mm. Please read the installation manual for detailed information on installing the product. St. Michel pursues a policy of continuing improvement in design and manufacturing of its products. The right is therefore reserved to vary specifications without notice. For full installation instructions visit stmichel.co.nz.