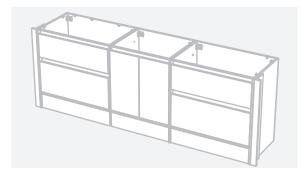

CABINET SPECIFICATION City 50 Wall to Wall - 2201-2300 - Floor - 4 drawer, 2 door

Basin range (refer to applicable basin specification)

Drawings depict cabinet only.

.

- Cabinet is supplied as 3 modules.
- Compact trap & waste supplied with vanity.
- Wall to Wall Spacer Kit supplied see instructions for installation. ٠
- Onda Storage Type B & Brabantia 3L Bin supplied with vanity.