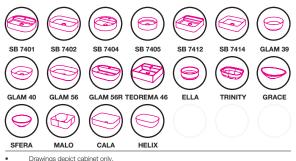

CABINET SPECIFICATION City 50 Wall to Wall - 2201-2300 - Floor - 4 drawer, 2 door

Basin range (refer to applicable basin specification)

Drawings depict cabinet only.

.

- Cabinet is supplied as 3 modules.
- Compact trap & waste supplied with vanity.
- Wall to Wall Spacer Kit supplied see instructions for installation. ٠
- Onda Storage Type B & Brabantia 3L Bin supplied with vanity.