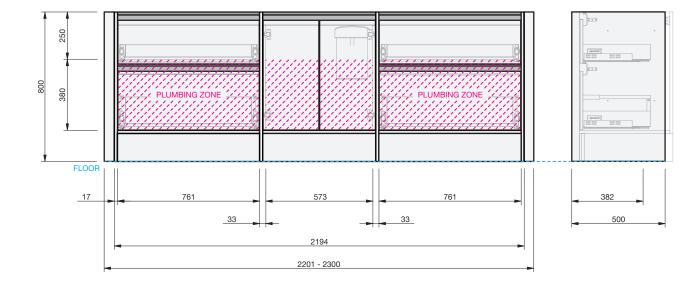

CABINET SPECIFICATION City 50 Wall to Wall - 2201-2300 - Floor - 4 drawer, 2 door

Basin range (refer to applicable basin specification)

Drawings depict cabinet only.

.

- Cabinet is supplied as 3 modules.
- Compact trap & waste supplied with vanity.
- Wall to Wall Spacer Kit supplied see instructions for installation. ٠
- Onda Storage Type B & Brabantia 3L Bin supplied with vanity.

## INDICATES PLUMBING

INDICATES TOP SURFACE ---

IMPORTANT NOTE: Throughout this guide, dimensions may vary by  $\pm$  2mm. Please read the installation manual for detailed information on installing the product. St. Michel pursues a policy of continuing improvement in design and manufacturing of its products. The right is therefore reserved to vary specifications without notice. For full installation instructions visit stmichel.co.nz.