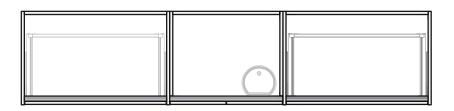

## INDICATES PLUMBING

INDICATES TOP SURFACE ---

IMPORTANT NOTE: Throughout this guide, dimensions may vary by  $\pm$  2mm. Please read the installation manual for detailed information on installing the product. St. Michel pursues a policy of continuing improvement in design and manufacturing of its products. The right is therefore reserved to vary specifications without notice. For full installation instructions visit stmichel.co.nz.