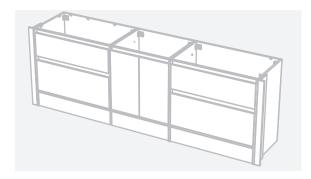

CABINET SPECIFICATION City 50 Wall to Wall - 2301-2400 - Floor - 4 drawer, 2 door

Basin range (refer to applicable basin specification)

- Drawings depict cabinet only.
- Cabinet is supplied as 3 modules. .
- Compact trap & waste supplied with vanity.
- Wall to Wall Spacer Kit supplied see instructions for installation. ٠
- Onda Storage Type B & Brabantia 3L Bin supplied with vanity.