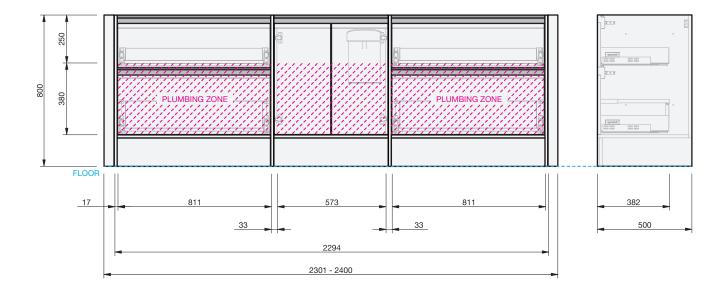

CABINET SPECIFICATION City 50 Wall to Wall - 2301-2400 - Floor - 4 drawer, 2 door

Basin range (refer to applicable basin specification)

- Drawings depict cabinet only.
- Cabinet is supplied as 3 modules. .
- Compact trap & waste supplied with vanity.
- Wall to Wall Spacer Kit supplied see instructions for installation. ٠
- Onda Storage Type B & Brabantia 3L Bin supplied with vanity.

## INDICATES PLUMBING

INDICATES TOP SURFACE ---

IMPORTANT NOTE: Throughout this guide, dimensions may vary by  $\pm$  2mm. Please read the installation manual for detailed information on installing the product. St. Michel pursues a policy of continuing improvement in design and manufacturing of its products. The right is therefore reserved to vary specifications without notice. For full installation instructions visit stmichel.co.nz.