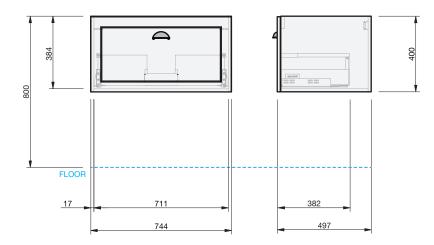

## **CABINET SPECIFICATION** London - 750 - Wall - 1 Drawer

## Basin range (refer to applicable basin specification)

- Drawings depict cabinet only
- It is important to decide on what height you want your finished top surface from the floor, this will determine where your plumbing will be positioned.
- We suggest that you install your wall hung vanity between 830-950mm high to the finished top surface.
- Waste outlet positioned for standard trap and pop up basin waste
- Onda Storage Type A supplied with vanity

## INDICATES PLUMBING INDICATES FLOOR SURFACE -

IMPORTANT NOTE: Throughout this guide, dimensions may vary by  $\pm$  2mm. Please read

the installation manual for detailed information on installing the product. St Michel pursues a policy of continuing improvement in design and manufacturing of its products. The right is therefore reserved to vary specifications without notice. For full installation instructions visit stmichel.co.nz.