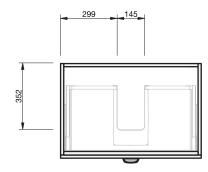

## **CABINET SPECIFICATION** London - 750 - Wall - 1 Drawer

## Basin range (refer to applicable basin specification)

- Drawings depict cabinet only
- It is important to decide on what height you want your finished top surface from the floor, this will determine where your plumbing will be positioned.
- We suggest that you install your wall hung vanity between 830-950mm high to the finished top surface.
- Waste outlet positioned for standard trap and pop up basin waste
- Onda Storage Type A supplied with vanity