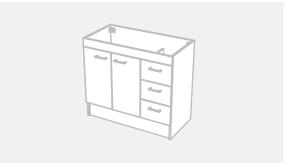

CABINET SPECIFICATION Roxy - 900 - Floor (2 door, 3 drawer)

Basin range (refer to applicable basin specification)

Drawings depict cabinet only

•

•

- It is important to decide on what height you want your finished top surface • from the floor, this will determine where your plumbing will be positioned.
- We suggest that you install your wall hung vanity between 830-950mm high • to the finished top surface.
  - Waste outlet positioned for standard trap and pop up basin waste

INDICATES PLUMBING

INDICATES TOP SURFACE ---

IMPORTANT NOTE: Throughout this guide, dimensions may vary by  $\pm 2mm$ . Please read the installation manual for detailed information on installing the product. St. Michel pursues a policy of continuing improvement in design and manufacturing of its products. The right is therefore reserved to vary specifications without notice. For full installation instructions visit stmichel.co.nz.