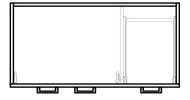

CABINET SPECIFICATION Roxy - 900 - Floor (2 door, 3 drawer)

Basin range (refer to applicable basin specification)

Drawings depict cabinet only

•

•

- It is important to decide on what height you want your finished top surface • from the floor, this will determine where your plumbing will be positioned.
- We suggest that you install your wall hung vanity between 830-950mm high • to the finished top surface.
  - Waste outlet positioned for standard trap and pop up basin waste

INDICATES PLUMBING

INDICATES TOP SURFACE ---

IMPORTANT NOTE: Throughout this guide, dimensions may vary by  $\pm 2mm$ . Please read the installation manual for detailed information on installing the product. St. Michel pursues a policy of continuing improvement in design and manufacturing of its products. The right is therefore reserved to vary specifications without notice. For full installation instructions visit stmichel.co.nz.