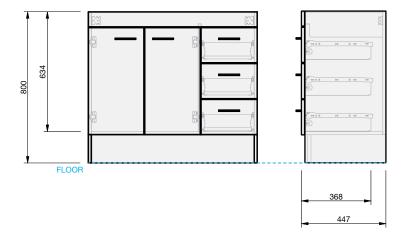

CABINET SPECIFICATION Roxy - 900 - Floor (2 door, 3 drawer)

Basin range (refer to applicable basin specification)

Drawings depict cabinet only

•

•

- It is important to decide on what height you want your finished top surface • from the floor, this will determine where your plumbing will be positioned.
- We suggest that you install your wall hung vanity between 830-950mm high • to the finished top surface.
  - Waste outlet positioned for standard trap and pop up basin waste

INDICATES PLUMBING

INDICATES TOP SURFACE ---

IMPORTANT NOTE: Throughout this guide, dimensions may vary by  $\pm 2mm$ . Please read the installation manual for detailed information on installing the product. St. Michel pursues a policy of continuing improvement in design and manufacturing of its products. The right is therefore reserved to vary specifications without notice. For full installation instructions visit stmichel.co.nz.