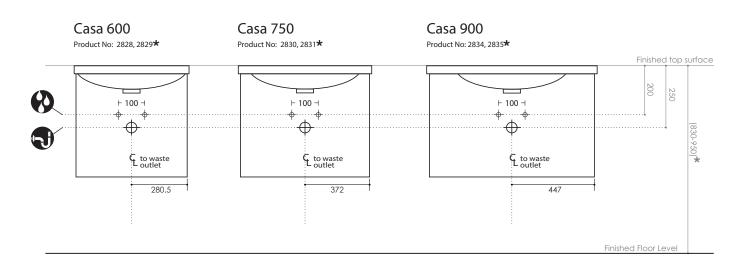

## PLUMBING POSITIONS

## Vanity RangeCasaBasinCorinne - Mineral Cast

- We suggest that you install your Wall hung vanity between 830-950mm high to the finished top surface. Floor mounted vanities have set heights
- For internal division positions please refer to cabinet specifications
- Note: Waste outlet positioned for standard chrome bottletrap and pop up basin waste.
- Illustrations are representations and not to scale

## \*Floor mounted vanities will have a finished top surface height of : 830mm

Floor Standing vanites can also be plumbed through the floor

st.miche

St Michel pursues a policy of continuing improvement in design and manufacturing of its products. The right is therefore reserved to vary specifications without notice | Revised 01/2018