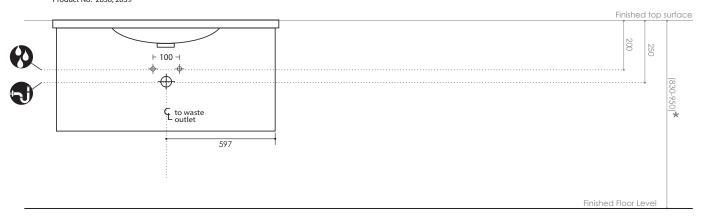

## PLUMBING POSITIONS

## Vanity RangeCasaBasinCorinne - Mineral Cast

- We suggest that you install your Wall hung vanity between 830-950mm high to the finished top surface. Floor mounted vanities have set heights
- For internal division positions please refer to cabinet specifications
- Note: Waste outlet positioned for standard chrome bottletrap and pop up basin waste.
- Illustrations are representations and not to scale

Casa 1200 Product No: 2838, 2839\*

## \*Floor mounted vanities will have a finished top surface height of : 830mm

Floor Standing vanites can also be plumbed through the floor

st.miche

St Michel pursues a policy of continuing improvement in design and manufacturing of its products. The right is therefore reserved to vary specifications without notice | Revised 01/2018