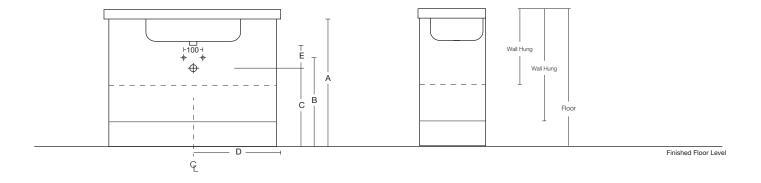

## **Plumbing Positions**

PLEASE NOTE: With wall hung vanities, we suggest you adjust the measurements to suit your individual height preference

## Eden 900, 1200

| Description | Basin Size       | Basin Type   | (Cabinet<br>Height) | В   | С   | D       | Е   |
|-------------|------------------|--------------|---------------------|-----|-----|---------|-----|
| Sussy       | Single 900, 1200 | Mineral Cast | 800                 | 690 | 625 | P Basin | 110 |

| Standard Supply   |       |  |  |  |
|-------------------|-------|--|--|--|
| Tap Hole          | 1     |  |  |  |
| Colour            | White |  |  |  |
| Integral Overflow | No    |  |  |  |

If you increase or decrease height of basin (i.e. dimension A) then C + D dimensions must be amended accordingly.

F measurement is bottom of basin outlet to centre of wall waste pipe - if another waste trap is used, you will have to confirm F measurement suits or adjust Accordingly.

**NOTE:** Waste outlet positioned for standard chrome bottletrap and pop-up basin waste.