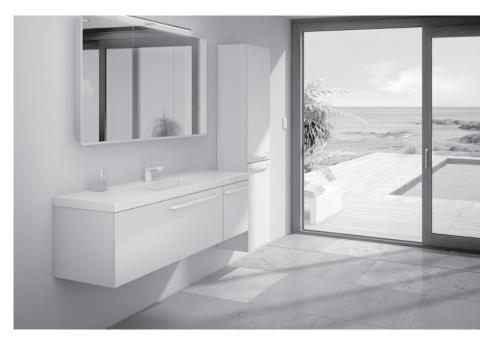

## **Cabinet Specification**

**EDEN** 

| Eden                   |      |     |     |
|------------------------|------|-----|-----|
| Description            | A    | В   | С   |
| Eden Wall 900 1dr      | 894  | 455 | 450 |
| Eden Wall 900 2dr      | 894  | 455 | 700 |
| Eden Floor 900 2dr     | 894  | 455 | 850 |
| Eden Wall 1200 1d 1dr  | 1194 | 455 | 450 |
| Eden Wall 1200 1d 2dr  | 1194 | 455 | 700 |
| Eden Floor 1200 1d 2dr | 1194 | 455 | 850 |