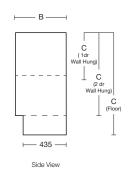

## **Cabinet Specification**

**EDEN** 

| Eden                   |      |     |     |
|------------------------|------|-----|-----|
| Description            | A    | В   | С   |
| Eden Wall 900 1dr      | 894  | 455 | 450 |
| Eden Wall 900 2dr      | 894  | 455 | 700 |
| Eden Floor 900 2dr     | 894  | 455 | 850 |
| Eden Wall 1200 1d 1dr  | 1194 | 455 | 450 |
| Eden Wall 1200 1d 2dr  | 1194 | 455 | 700 |
| Eden Floor 1200 1d 2dr | 1194 | 455 | 850 |