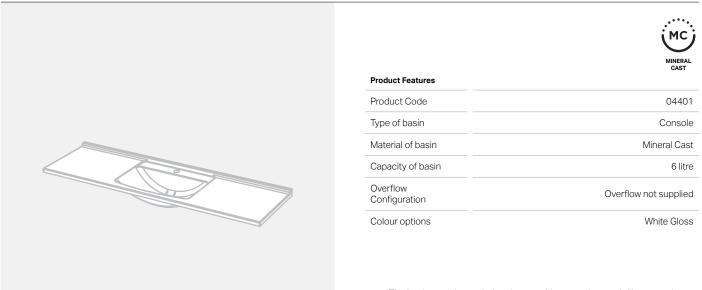

## Palo 1500

## **BASIN SPECIFICATION**

- The basin must be sealed to the top with an acetic cured silicone sealant.
- Epoxy type sealants must not be used.

INDICATES TOP SURFACE -----

**IMPORTANT NOTE:** Throughout this guide, dimensions may vary by  $\pm$  5mm. Please read the installation manual for detailed information on installing the product. St. Michel pursues a policy of continuing improvement in design and manufacturing of its products. The right is therefore reserved to vary specifications without notice.