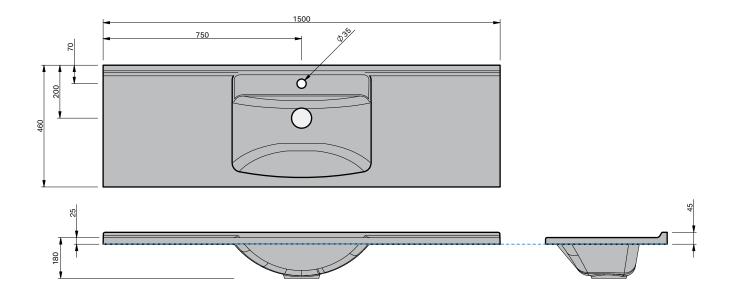

## Palo 1500

## **BASIN SPECIFICATION**

- The basin must be sealed to the top with an acetic cured silicone sealant.
- Epoxy type sealants must not be used.

INDICATES TOP SURFACE -----

**IMPORTANT NOTE:** Throughout this guide, dimensions may vary by  $\pm$  5mm. Please read the installation manual for detailed information on installing the product. St. Michel pursues a policy of continuing improvement in design and manufacturing of its products. The right is therefore reserved to vary specifications without notice.