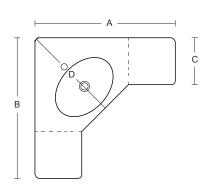

## Corners

- The basin must be sealed to the top with an acetic cured silicone sealant.
- Epoxy type sealants must not be used.

| Corners          | Α   | В   | С   | D   |
|------------------|-----|-----|-----|-----|
| Corner 600 x 600 | 600 | 600 | 320 | 650 |
| Corner 600 x 900 | 600 | 900 | 320 | 650 |
| Corner 900 x 600 | 900 | 600 | 320 | 650 |
| Corner 900 x 900 | 900 | 900 | 320 | 650 |

Taphole position: 50mm  $\,$   $\,$  to edge of basin. All Sizes.

phone (09) 837 4276 email info@stmichel.co.nz stmichel.co.nz