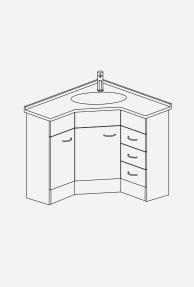

## Corners

## **Product Features** Type of basin Console Material of basin Mineral Cast Standard Tap Size 35mm Standard Waste Size 32mm Basin Depth 100mm Overflow Overflow supplied Configuration Max tap flow rate of 15 ltrs / minute Colour options White Gloss