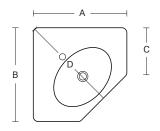

## Corners

- The basin must be sealed to the top with an acetic cured silicone sealant.
- Epoxy type sealants must not be used.

| Corners          | Α   | В   | С   | D   |
|------------------|-----|-----|-----|-----|
| Corner 600 x 600 | 600 | 600 | 320 | 650 |
| Corner 600 x 900 | 600 | 900 | 320 | 650 |
| Corner 900 x 600 | 900 | 600 | 320 | 650 |
| Corner 900 x 900 | 900 | 900 | 320 | 650 |

Taphole position: 50mm  $\,$   $\,$  to edge of basin. All Sizes.

phone (09) 837 4276 email info@stmichel.co.nz stmichel.co.nz