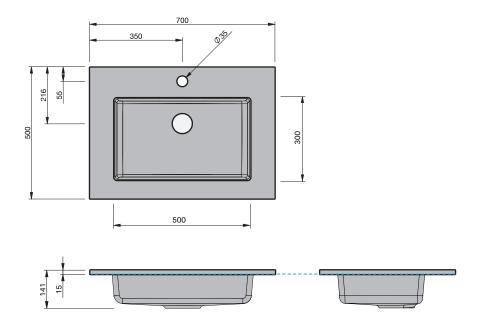

## **BASIN SPECIFICATION**

| Product Features          |                                                            |
|---------------------------|------------------------------------------------------------|
| Product Code              | 2160                                                       |
| Type of basin             | Console                                                    |
| Material of basin         | Mineral Cast                                               |
| Capacity of basin         | 8.5 litre                                                  |
| Overflow<br>Configuration | Overflow supplied<br>Max tap flow rate of 15 ltrs / minute |
| Colour options            | White Gloss                                                |

- The basin must be sealed to the top with an acetic cured silicone sealant.
- Epoxy type sealants must not be used.

Cabinet range (refer to applicable cabinet specifications)

SAVOY 50

INDICATES TOP SURFACE ---