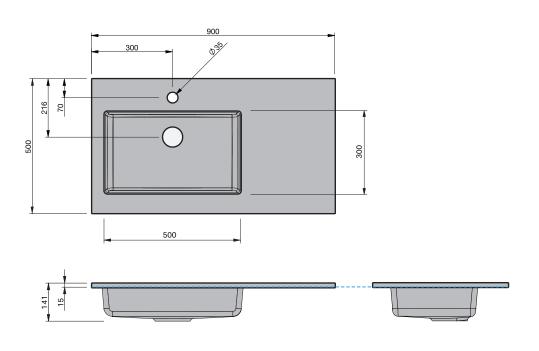

## Lauretta 900 LH

## **BASIN SPECIFICATION**

- The basin must be sealed to the top with an acetic cured silicone sealant.
- Epoxy type sealants must not be used.

Cabinet range (refer to applicable cabinet specifications)

SAVOY 50

INDICATES TOP SURFACE ---

**IMPORTANT NOTE:** Throughout this guide, dimensions may vary by  $\pm 2$  mm. Please read the installation manual for detailed information on installing the product. St. Michel pursues a policy of continuing improvement in design and manufacturing of its products. The right is therefore reserved to vary specifications without notice.