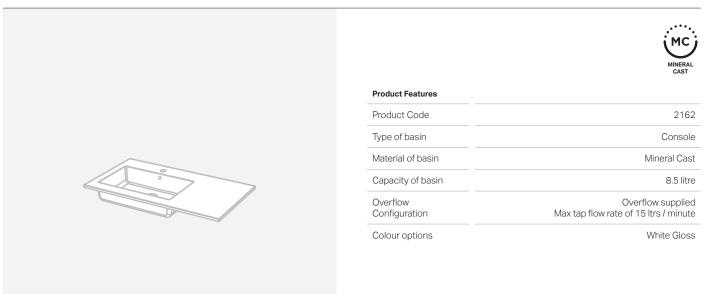

## Lauretta 900 LH

## **BASIN SPECIFICATION**

- The basin must be sealed to the top with an acetic cured silicone sealant.
- Epoxy type sealants must not be used.

Cabinet range (refer to applicable cabinet specifications)