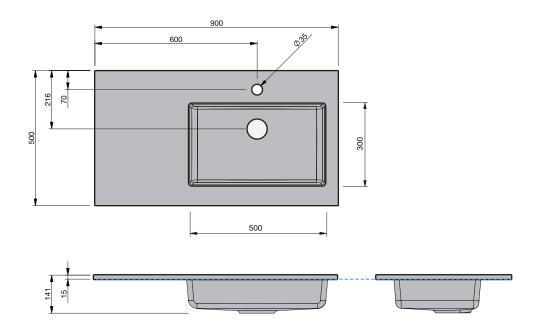

## **BASIN SPECIFICATION**

| Product Features          |                                                            |
|---------------------------|------------------------------------------------------------|
| Product Code              | 2163                                                       |
| Type of basin             | Console                                                    |
| Material of basin         | Mineral Cast                                               |
| Capacity of basin         | 8.5 litre                                                  |
| Overflow<br>Configuration | Overflow supplied<br>Max tap flow rate of 15 ltrs / minute |
| Colour options            | White Gloss                                                |