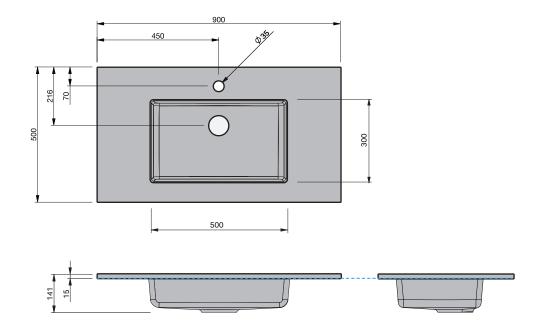

## Lauretta 900

## **BASIN SPECIFICATION**

| Product Features          |                                                            |
|---------------------------|------------------------------------------------------------|
| Product Code              | 2161                                                       |
| Type of basin             | Console                                                    |
| Material of basin         | Mineral Cast                                               |
| Capacity of basin         | 8.5 litre                                                  |
| Overflow<br>Configuration | Overflow supplied<br>Max tap flow rate of 15 ltrs / minute |
| Colour options            | White Gloss                                                |

- The basin must be sealed to the top with an acetic cured silicone sealant.
- Epoxy type sealants must not be used.

Cabinet range (refer to applicable cabinet specifications)

SAVOY 50

INDICATES TOP SURFACE ----