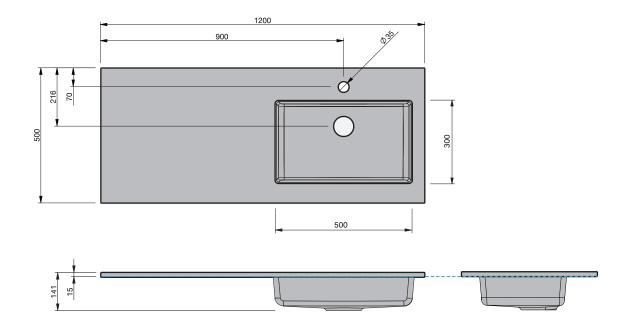

## **BASIN SPECIFICATION**

| Product Features          |                                                            |
|---------------------------|------------------------------------------------------------|
| Product Code              | 2166                                                       |
| Type of basin             | Console                                                    |
| Material of basin         | Mineral Cast                                               |
| Capacity of basin         | 8.5 litre                                                  |
| Overflow<br>Configuration | Overflow supplied<br>Max tap flow rate of 15 ltrs / minute |
| Colour options            | White Gloss                                                |

- The basin must be sealed to the top with an acetic cured silicone sealant.
- Epoxy type sealants must not be used.

Cabinet range (refer to applicable cabinet specifications)

SAVOY 50

INDICATES TOP SURFACE -----