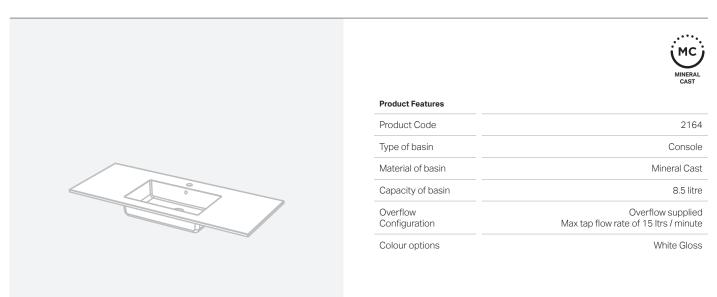

## **BASIN SPECIFICATION**

- The basin must be sealed to the top with an acetic cured silicone sealant.
- Epoxy type sealants must not be used.

Cabinet range (refer to applicable cabinet specifications)