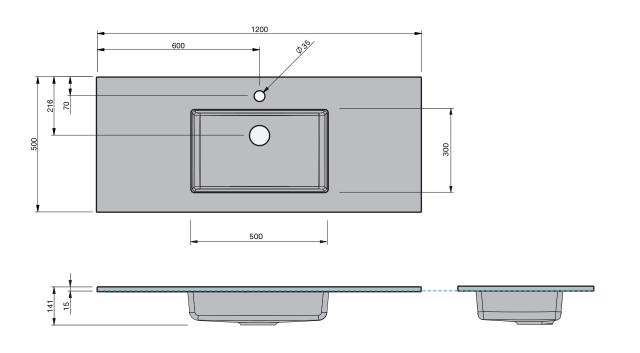

SAVOY 50

INDICATES TOP SURFACE --

**IMPORTANT NOTE:** Throughout this guide, dimensions may vary by  $\pm 2$  mm. Please read the installation manual for detailed information on installing the product. St. Michel pursues a policy of continuing improvement in design and manufacturing of its products. The right is therefore reserved to vary specifications without notice.