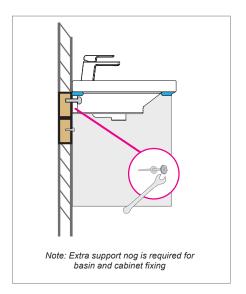

## Wall Fixing Cabinet & Basin

PLEASE NOTE: With wall hung vanities, we suggest you adjust the measurements to suit your individual height preference

Back panel is dropped 110mm to fit Dusk/Dawn basin

Position the top so that it has an equal amount of overhang on each side and use a level to ensure the vanity top surface is level. Note: If the vanity is being installed in a corner, a packing strip is required and basin location will vary.

- 1. Apply Silicone Sealant (not included) to all four corners of the cabinet
- 2. Place the vanity top/basin onto the cabinet
- If installing a basin with bolt fixings ensure basin is fixed into nogs with supplied fixings as well as using a silicone sealant to the top of the cabinet.