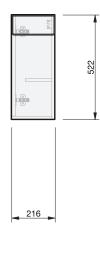

## CABINET SPECIFICATION City 22 - 550 - Wall - 1 Door

## Basin range (refer to applicable basin specification)

- It is important to decide on what height you want your finished top surface from the floor, this will determine where your plumbing will be positioned.
- We suggest that you install your wall hung vanity between 830-950mm high to the finished top surface.
- Waste outlet positioned for standard bottle trap and pop up basin waste