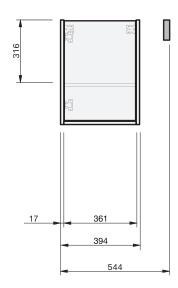

## CABINET SPECIFICATION City 22 - 550 - Wall - 1 Door

## Basin range (refer to applicable basin specification)

- It is important to decide on what height you want your finished top surface from the floor, this will determine where your plumbing will be positioned.
- We suggest that you install your wall hung vanity between 830-950mm high to the finished top surface.
- Waste outlet positioned for standard bottle trap and pop up basin waste

30 YEARS AQUAEDGE

SOFT

INDICATES PLUMBING -----

INDICATES FLOOR SURFACE -

IMPORTANT NOTE: Throughout this guide, dimensions may vary by  $\pm$  2mm. Please read the installation manual for detailed information on installing the product. St. Michel pursues a policy of continuing improvement in design and manufacturing of its products. The right is therefore reserved to vary specifications without notice. For full installation instructions visit stmichel.co.nz.