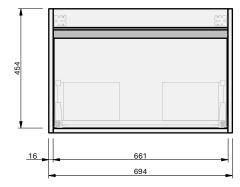

## CABINET SPECIFICATION City 40 - 700 - Wall - 1 Drawer

Basin range (refer to applicable basin specification)

- It is important to decide on what height you want your finished top surface from the floor, this will determine where your plumbing will be positioned.
- We suggest that you install your wall hung vanity between 830-950mm high to the finished top surface.
- Waste outlet positioned for standard bottle trap and pop up basin waste