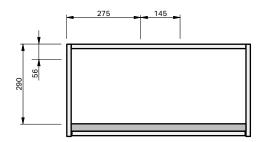

## CABINET SPECIFICATION City 40 - 700 - Wall - 1 Drawer

Basin range (refer to applicable basin specification)

- It is important to decide on what height you want your finished top surface from the floor, this will determine where your plumbing will be positioned.
- We suggest that you install your wall hung vanity between 830-950mm high to the finished top surface.
- Waste outlet positioned for standard bottle trap and pop up basin waste