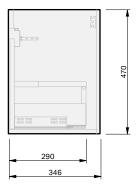

## CABINET SPECIFICATION City 40 - 700 - Wall - 1 Drawer

Basin range (refer to applicable basin specification)

- It is important to decide on what height you want your finished top surface from the floor, this will determine where your plumbing will be positioned.
- We suggest that you install your wall hung vanity between 830-950mm high to the finished top surface.
- Waste outlet positioned for standard bottle trap and pop up basin waste