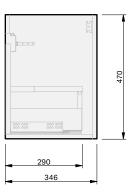

## Basin range (refer to applicable basin specification)

- It is important to decide on what height you want your finished top surface from the floor, this will determine where your plumbing will be positioned.
- We suggest that you install your wall hung vanity between 830-950mm high to the finished top surface.
- Waste outlet positioned for standard bottle trap and pop up basin waste