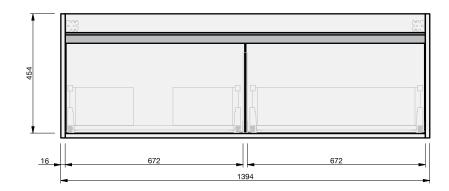

## Basin range (refer to applicable basin specification)

- It is important to decide on what height you want your finished top surface from the floor, this will determine where your plumbing will be positioned.
- We suggest that you install your wall hung vanity between 830-950mm high to the finished top surface.
- Waste outlet positioned for standard bottle trap and pop up basin waste