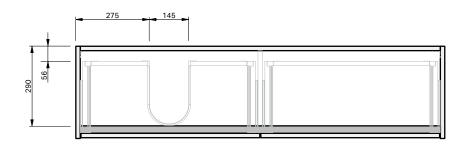

## Basin range (refer to applicable basin specification)

- It is important to decide on what height you want your finished top surface from the floor, this will determine where your plumbing will be positioned.
- We suggest that you install your wall hung vanity between 830-950mm high to the finished top surface.
- Waste outlet positioned for standard bottle trap and pop up basin waste