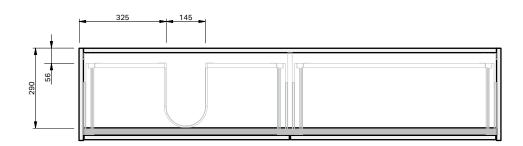

## Basin range (refer to applicable basin specification)

- It is important to decide on what height you want your finished top surface from the floor, this will determine where your plumbing will be positioned.
- We suggest that you install your wall hung vanity between 830-950mm high to the finished top surface.
- Waste outlet positioned for standard bottle trap and pop up basin waste