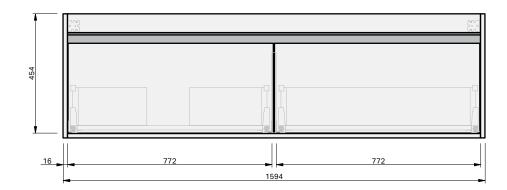

## CABINET SPECIFICATION City 40 - 1600 - Wall - LH - 2 Drawer



## Basin range (refer to applicable basin specification)







- It is important to decide on what height you want your finished top surface from the floor, this will determine where your plumbing will be positioned.
- We suggest that you install your wall hung vanity between 830-950mm high to the finished top surface.
- Waste outlet positioned for standard bottle trap and pop up basin waste







30 YEARS AQUAEDGE

SOFT

INDICATES PLUMBING -----

INDICATES FLOOR SURFACE -----

IMPORTANT NOTE: Throughout this guide, dimensions may vary by  $\pm$  2mm. Please read the installation manual for detailed information on installing the product. St. Michel pursues a policy of continuing improvement in design and manufacturin