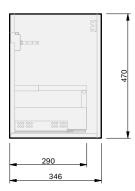

## CABINET SPECIFICATION City 40 - 1600 - Wall - LH - 2 Drawer



## Basin range (refer to applicable basin specification)







- It is important to decide on what height you want your finished top surface from the floor, this will determine where your plumbing will be positioned.
- We suggest that you install your wall hung vanity between 830-950mm high to the finished top surface.
- Waste outlet positioned for standard bottle trap and pop up basin waste







30 YEARS AQUAEDGE

SOFT

INDICATES PLUMBING -----

INDICATES FLOOR SURFACE -----

IMPORTANT NOTE: Throughout this guide, dimensions may vary by  $\pm$  2mm. Please read the installation manual for detailed information on installing the product. St. Michel pursues a policy of continuing improvement in design and manufacturing