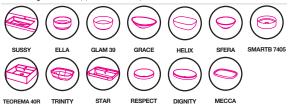

## Basin range (refer to applicable basin specification)

- · Drawings depict cabinet only.
- It is important to decide on what height you want your finished top surface from the floor, this will determine where your plumbing will be positioned.
- We suggest that you install your wall hung vanity between 830-950mm high to the finished top surface.
- Waste outlet positioned for standard bottle trap and pop up basin waste.
- Onda Storage Type B supplied with vanity.