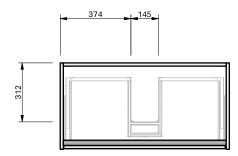

## Basin range (refer to applicable basin specification)

- · Drawings depict cabinet only.
- It is important to decide on what height you want your finished top surface from the floor, this will determine where your plumbing will be positioned.
- We suggest that you install your wall hung vanity between 830-950mm high to the finished top surface.
- Waste outlet positioned for standard bottle trap and pop up basin waste.
- Onda Storage Type B supplied with vanity.