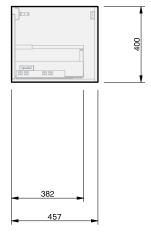

## Basin range (refer to applicable basin specification)

- · Drawings depict cabinet only.
- It is important to decide on what height you want your finished top surface from the floor, this will determine where your plumbing will be positioned.
- We suggest that you install your wall hung vanity between 830-950mm high to the finished top surface.
- Waste outlet positioned for standard bottle trap and pop up basin waste.
- Onda Storage Type B supplied with vanity.