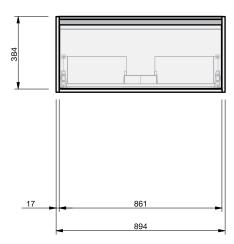

## Basin range (refer to applicable basin specification)

- · Drawings depict cabinet only.
- It is important to decide on what height you want your finished top surface from the floor, this will determine where your plumbing will be positioned.
- We suggest that you install your wall hung vanity between 830-950mm high to the finished top surface.
- Waste outlet positioned for standard bottle trap and pop up basin waste.
- Onda Storage Type B supplied with vanity.