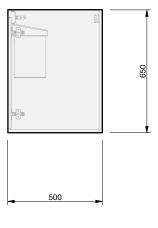

## CABINET SPECIFICATION City 50 - 1200 - Wall - 2 drawer, 1 door

Basin range (refer to applicable basin specifications & top specifications)

- Drawings depict cabinet only.
- It is important to decide on what height you want your finished top from the floor, this will determine where your plumbing will be positioned.
- We suggest that you install your wall hung vanity between 830-950mm high to the finished top surface.
- Box Trap & Space Saver Kit supplied with vanity. Refer to applicable specification sheet.
- Onda Storage Type B supplied with vanity.
- Brabantia 3L Bin supplied inside vanity.