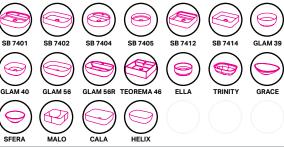

## CABINET SPECIFICATION City 50 - 1200 - Wall - 2 drawer, 1 door

Basin range (refer to applicable basin specifications & top specifications)

- Drawings depict cabinet only.
- It is important to decide on what height you want your finished top from the floor, this will determine where your plumbing will be positioned.
- We suggest that you install your wall hung vanity between 830-950mm high to the finished top surface.
- Box Trap & Space Saver Kit supplied with vanity. Refer to applicable specification sheet.
- Onda Storage Type B supplied with vanity.
- Brabantia 3L Bin supplied inside vanity.