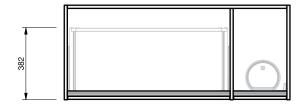

## CABINET SPECIFICATION City 50 - 1200 - Wall - 2 drawer, 1 door

Basin range (refer to applicable basin specifications & top specifications)

- Drawings depict cabinet only.
- It is important to decide on what height you want your finished top from the floor, this will determine where your plumbing will be positioned.
- We suggest that you install your wall hung vanity between 830-950mm high to the finished top surface.
- Box Trap & Space Saver Kit supplied with vanity. Refer to applicable specification sheet.
- Onda Storage Type B supplied with vanity.
- Brabantia 3L Bin supplied inside vanity.

INDICATES PLUMBING ZONE

INDICATES FLOOR SURFACE

IMPORTANT NOTE: Throughout this guide, dimensions may vary by  $\pm 2$ mm. Please read the installation manual for detailed information on installing the product. St. Michel pursues a policy of continuing improvement in design and manufacturing of its products. The right is therefore reserved to vary specifications without notice. For full installation instructions visit stmichel.co.nz.