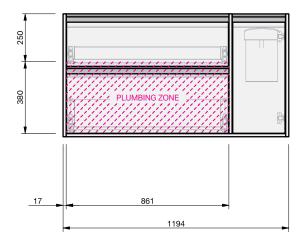

## CABINET SPECIFICATION City 50 - 1200 - Wall - 2 drawer, 1 door

Basin range (refer to applicable basin specifications & top specifications)

- Drawings depict cabinet only.
- It is important to decide on what height you want your finished top from the floor, this will determine where your plumbing will be positioned.
- We suggest that you install your wall hung vanity between 830-950mm high to the finished top surface.
- Box Trap & Space Saver Kit supplied with vanity. Refer to applicable specification sheet.
- Onda Storage Type B supplied with vanity.
- Brabantia 3L Bin supplied inside vanity.

INDICATES PLUMBING ZONE

INDICATES FLOOR SURFACE

IMPORTANT NOTE: Throughout this guide, dimensions may vary by  $\pm 2$ mm. Please read the installation manual for detailed information on installing the product. St. Michel pursues a policy of continuing improvement in design and manufacturing of its products. The right is therefore reserved to vary specifications without notice. For full installation instructions visit stmichel.co.nz.