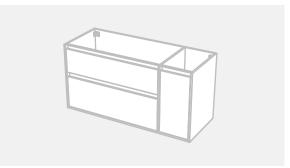

CABINET SPECIFICATION City 50 - 1300 - Wall - 2 drawer, 1 door

Basin range (refer to applicable basin specifications & top specifications)

Drawings depict cabinet only.

- It is important to decide on what height you want your finished top from the floor, this will
  determine where your plumbing will be positioned.
- We suggest that you install your wall hung vanity between 830-950mm high to the finished top surface.
- Box Trap & Space Saver Kit supplied with vanity. Refer to applicable specification sheet.
- Onda Storage Type B supplied with vanity.
- Brabantia 3L Bin supplied inside vanity.