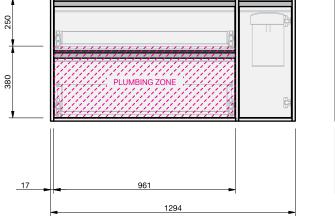

CABINET SPECIFICATION City 50 - 1300 - Wall - 2 drawer, 1 door

Basin range (refer to applicable basin specifications & top specifications)

Drawings depict cabinet only.

- It is important to decide on what height you want your finished top from the floor, this will
  determine where your plumbing will be positioned.
- We suggest that you install your wall hung vanity between 830-950mm high to the finished top surface.
- Box Trap & Space Saver Kit supplied with vanity. Refer to applicable specification sheet.
- Onda Storage Type B supplied with vanity.
- Brabantia 3L Bin supplied inside vanity.

INDICATES PLUMBING ZONE ------

INDICATES FLOOR SURFACE ------

IMPORTANT NOTE: Throughout this guide, dimensions may vary by ± 2mm. Please read the installation manual for detailed information on installing the product. St. Michel pursues a policy of continuing improvement in design and manufacturing of its products. The right is therefore reserved to vary specifications without notice. For full installation instructions visit stmichel.co.nz.