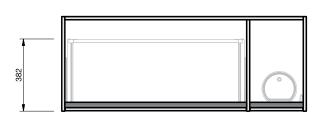

INDICATES PLUMBING ZONE ------

INDICATES FLOOR SURFACE ------

IMPORTANT NOTE: Throughout this guide, dimensions may vary by ± 2mm. Please read the installation manual for detailed information on installing the product. St. Michel pursues a policy of continuing improvement in design and manufacturing of its products. The right is therefore reserved to vary specifications without notice. For full installation instructions visit stmichel.co.nz.