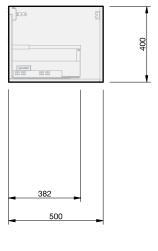

## CABINET SPECIFICATION City 50 - 1500 - Wall - 2 drawer, 1 door

Basin range (refer to applicable basin specifications & top specifications)

- Drawings depict cabinet only.
- Cabinet is supplied as 2 modules.
- It is important to decide on what height you want your finished top from the floor, this will determine where your plumbing will be positioned.
- We suggest that you install your wall hung vanity between 830-950mm high to the
- Box Trap & Space Saver Kit supplied with vanity. Refer to applicable specification sheet.
- Onda Storage Type B supplied with vanity.
- Brabantia 3L Bin supplied inside vanity.