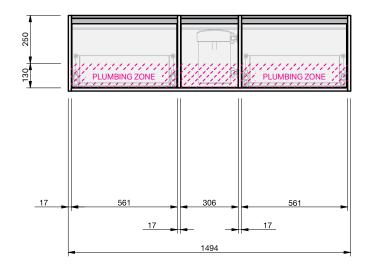

## CABINET SPECIFICATION City 50 - 1500 - Wall - 2 drawer, 1 door

Basin range (refer to applicable basin specifications & top specifications)

- Drawings depict cabinet only.
- Cabinet is supplied as 2 modules.
- It is important to decide on what height you want your finished top from the floor, this will determine where your plumbing will be positioned.
- We suggest that you install your wall hung vanity between 830-950mm high to the
- Box Trap & Space Saver Kit supplied with vanity. Refer to applicable specification sheet.
- Onda Storage Type B supplied with vanity.
- Brabantia 3L Bin supplied inside vanity.

SOFT

INDICATES PLUMBING ZONE

## INDICATES FLOOR SURFACE -

IMPORTANT NOTE: Throughout this guide, dimensions may vary by  $\pm 2$ mm. Please read the installation manual for detailed information on installing the product. St. Michel pursues a policy of continuing improvement in design and manufacturing of its products. The right is therefore reserved to vary specifications without notice. For full installation instructions visit stmichel.co.nz.