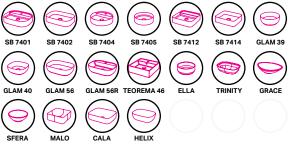

## CABINET SPECIFICATION City 50 - 1500 - Wall - 2 drawer, 1 door

Basin range (refer to applicable basin specifications & top specifications)

- Drawings depict cabinet only.
- Cabinet is supplied as 2 modules.
- It is important to decide on what height you want your finished top from the floor, this will determine where your plumbing will be positioned.
- We suggest that you install your wall hung vanity between 830-950mm high to the
- Box Trap & Space Saver Kit supplied with vanity. Refer to applicable specification sheet.
- Onda Storage Type B supplied with vanity.
- Brabantia 3L Bin supplied inside vanity.