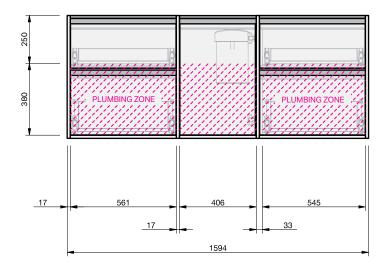

## CABINET SPECIFICATION

Basin range (refer to applicable basin specifications & top specifications)

- Drawings depict cabinet only.
- Cabinet is supplied as 2 modules.
- It is important to decide on what height you want your finished top from the floor, this will determine where your plumbing will be positioned.
- We suggest that you install your wall hung vanity between 830-950mm high to the
- Box Trap & Space Saver Kit supplied with vanity. Refer to applicable specification sheet.
- Onda Storage Type B supplied with vanity.
- Brabantia 3L Bin supplied inside vanity.

30 YEARS AQUAEDGE

SOFT

INDICATES PLUMBING ZONE

## INDICATES FLOOR SURFACE

IMPORTANT NOTE: Throughout this guide, dimensions may vary by  $\pm 2$ mm. Please read the installation manual for detailed information on installing the product. St. Michel pursues a policy of continuing improvement in design and manufacturing of its products. The right is therefore reserved to vary specifications without notice. For full installation instructions visit stmichel.co.nz.