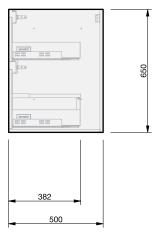

## CABINET SPECIFICATION

Basin range (refer to applicable basin specifications & top specifications)

- Drawings depict cabinet only.
- Cabinet is supplied as 2 modules.
- It is important to decide on what height you want your finished top from the floor, this will determine where your plumbing will be positioned.
- We suggest that you install your wall hung vanity between 830-950mm high to the
- Box Trap & Space Saver Kit supplied with vanity. Refer to applicable specification sheet.
- Onda Storage Type B supplied with vanity.
- Brabantia 3L Bin supplied inside vanity.