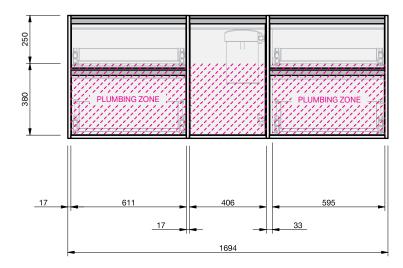

INDICATES PLUMBING ZONE

## INDICATES FLOOR SURFACE

IMPORTANT NOTE: Throughout this guide, dimensions may vary by  $\pm 2$ mm. Please read the installation manual for detailed information on installing the product. St. Michel pursues a policy of continuing improvement in design and manufacturing of its products. The right is therefore reserved to vary specifications without notice. For full installation instructions visit stmichel.co.nz.