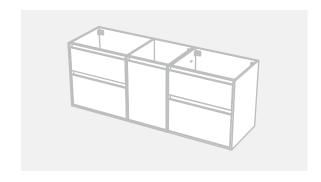

## CABINET SPECIFICATION City 50 - 1700 - Wall - 4 drawer, 1 door

Basin range (refer to applicable basin specifications & top specifications)

- Drawings depict cabinet only.
- Cabinet is supplied as 2 modules.
- It is important to decide on what height you want your finished top from the floor, this will determine where your plumbing will be positioned.
- We suggest that you install your wall hung vanity between 830-950mm high to the
- Box Trap & Space Saver Kit supplied with vanity. Refer to applicable specification sheet.
- Onda Storage Type B supplied with vanity.
- Brabantia 3L Bin supplied inside vanity.