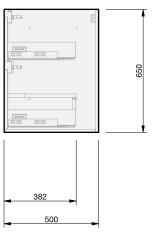

## CABINET SPECIFICATION City 50 - 1700 - Wall - 4 drawer, 1 door

Basin range (refer to applicable basin specifications & top specifications)

- Drawings depict cabinet only.
- Cabinet is supplied as 2 modules.
- It is important to decide on what height you want your finished top from the floor, this will determine where your plumbing will be positioned.
- We suggest that you install your wall hung vanity between 830-950mm high to the
- Box Trap & Space Saver Kit supplied with vanity. Refer to applicable specification sheet.
- Onda Storage Type B supplied with vanity.
- Brabantia 3L Bin supplied inside vanity.