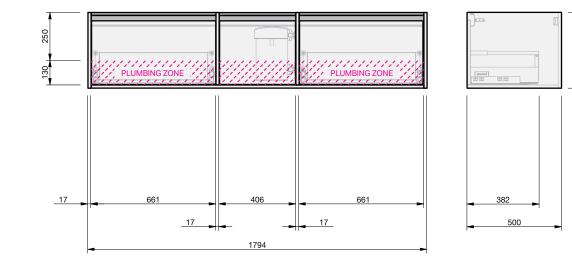

CABINET SPECIFICATION City 50 - 1800 - Wall - 2 drawer, 1 door

Basin range (refer to applicable basin specifications & top specifications)

Drawings depict cabinet only.

8

- It is important to decide on what height you want your finished top from the floor, this will
  determine where your plumbing will be positioned.
- We suggest that you install your wall hung vanity between 830-950mm high to the finished top surface.
- Box Trap & Space Saver Kit supplied with vanity. Refer to applicable specification sheet.
- Onda Storage Type B supplied with vanity.
- Brabantia 3L Bin supplied inside vanity.

INDICATES PLUMBING ZONE ------

INDICATES FLOOR SURFACE ------

IMPORTANT NOTE: Throughout this guide, dimensions may vary by ± 2mm. Please read the installation manual for detailed information on installing the product. St. Michel pursues a policy of continuing improvement in design and manufacturing of its products. The right is therefore reserved to vary specifications without notice. For full installation instructions visit stmichel.co.nz.