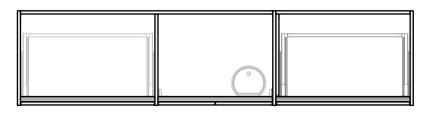

CABINET SPECIFICATION City 50 - 2100 - Wall - 2 drawer, 2 door

Basin range (refer to applicable basin specifications & top specifications)

Drawings depict cabinet only.

.

.

8

500

- Cabinet is supplied as 2 modules.
- It is important to decide on what height you want your finished top from the floor, this will determine where your plumbing will be positioned.
- We suggest that you install your wall hung vanity between 830-950mm high to the finished top surface.
- Box Trap & Space Saver Kit supplied with vanity. Refer to applicable specification sheet.
- Onda Storage Type B supplied with vanity.
- Brabantia 3L Bin supplied inside vanity.

INDICATES PLUMBING ZONE ------

INDICATES FLOOR SURFACE ------

IMPORTANT NOTE: Throughout this guide, dimensions may vary by ± 2mm. Please read the installation manual for detailed information on installing the product. St. Michel pursues a policy of continuing improvement in design and manufacturing of its products. The right is therefore reserved to vary specifications without notice. For full installation instructions visit stmichel.co.nz.