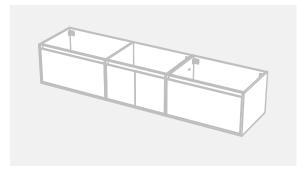

CABINET SPECIFICATION City 50 - 2100 - Wall - 2 drawer, 2 door

Basin range (refer to applicable basin specifications & top specifications)

Drawings depict cabinet only.

.

.

8

500

- Cabinet is supplied as 2 modules.
- It is important to decide on what height you want your finished top from the floor, this will determine where your plumbing will be positioned.
- We suggest that you install your wall hung vanity between 830-950mm high to the finished top surface.
- Box Trap & Space Saver Kit supplied with vanity. Refer to applicable specification sheet.
- Onda Storage Type B supplied with vanity.
- Brabantia 3L Bin supplied inside vanity.