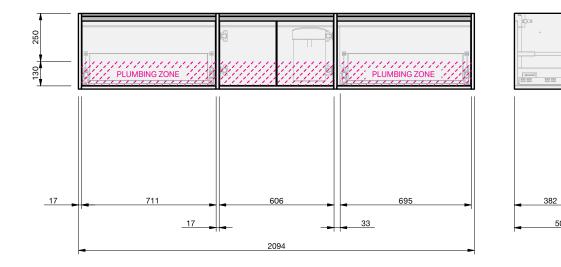

CABINET SPECIFICATION City 50 - 2100 - Wall - 2 drawer, 2 door

Basin range (refer to applicable basin specifications & top specifications)

Drawings depict cabinet only.

.

.

8

500

- Cabinet is supplied as 2 modules.
- It is important to decide on what height you want your finished top from the floor, this will determine where your plumbing will be positioned.
- We suggest that you install your wall hung vanity between 830-950mm high to the finished top surface.
- Box Trap & Space Saver Kit supplied with vanity. Refer to applicable specification sheet.
- Onda Storage Type B supplied with vanity.
- Brabantia 3L Bin supplied inside vanity.

INDICATES PLUMBING ZONE ------

INDICATES FLOOR SURFACE ------

IMPORTANT NOTE: Throughout this guide, dimensions may vary by ± 2mm. Please read the installation manual for detailed information on installing the product. St. Michel pursues a policy of continuing improvement in design and manufacturing of its products. The right is therefore reserved to vary specifications without notice. For full installation instructions visit stmichel.co.nz.