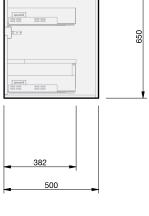

CABINET SPECIFICATION City 50 Wall to Wall - 701-800 - Wall - 2 drawer

Basin range (refer to applicable basin specification)

Drawings depict cabinet only. •

- . It is important to decide on what height you want your finished top from the floor, this will determine where your plumbing will be positioned.
- We suggest that you install your wall hung vanity between 830-950mm high to the finished top surface.
- . Compact trap & waste supplied with vanity.
- Wall to Wall Spacer Kit supplied see instructions for installation. •
- Onda Storage Type B.