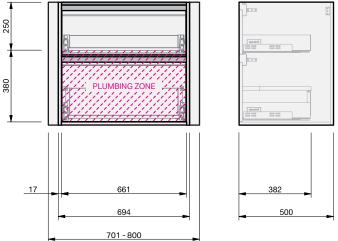

CABINET SPECIFICATION City 50 Wall to Wall - 701-800 - Wall - 2 drawer

Basin range (refer to applicable basin specification)

Drawings depict cabinet only. •

- . It is important to decide on what height you want your finished top from the floor, this will determine where your plumbing will be positioned.
- We suggest that you install your wall hung vanity between 830-950mm high to the finished top surface.
- . Compact trap & waste supplied with vanity.
- Wall to Wall Spacer Kit supplied see instructions for installation. •
- Onda Storage Type B.

.

INDICATES PLUMBING

INDICATES TOP SURFACE

IMPORTANT NOTE: Throughout this guide, dimensions may vary by  $\pm 2mm$ . Please read the installation manual for detailed information on installing the product. St. Michel pursues a policy of continuing improvement in design and manufacturing of its products. The right is therefore reserved to vary specifications without notice. For full installation instructions visit stmichel.co.nz.