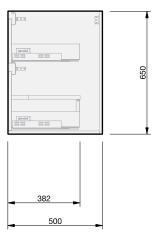

# CABINET SPECIFICATION

## City 50 Wall to Wall - 901-1000 - Wall - 2 drawer



## Basin range (refer to applicable basin specification)



- Drawings depict cabinet only.
- It is important to decide on what height you want your finished top from the floor, this will determine where your plumbing will be positioned.
- We suggest that you install your wall hung vanity between 830-950mm high to the finished top surface.
- Compact trap & waste supplied with vanity.
- Wall to Wall Spacer Kit supplied see instructions for installation.
- Onda Storage Type B.









30 YEARS AQUAEDGE

LOSE

0.0.0.02

#### INDICATES PLUMBING -----

#### INDICATES TOP SURFACE

IMPORTANT NOTE: Throughout this guide, dimensions may vary by ± 2mm. Please read the installation manual for detailed information on