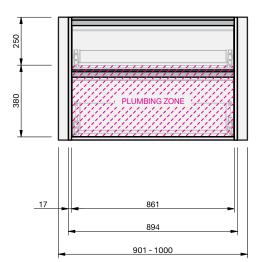

## Basin range (refer to applicable basin specification)

- Drawings depict cabinet only.
- It is important to decide on what height you want your finished top from the floor, this will determine where your plumbing will be positioned.
- We suggest that you install your wall hung vanity between 830-950mm high to the finished top surface.
- Compact trap & waste supplied with vanity.
- Wall to Wall Spacer Kit supplied see instructions for installation.
- Onda Storage Type B.

#### INDICATES PLUMBING -----

#### INDICATES TOP SURFACE

IMPORTANT NOTE: Throughout this guide, dimensions may vary by ± 2mm. Please read the installation manual for detailed information on installing the product. St. Michel pursues a policy of continuing improvement in design and manufacturing of its products. The right is therefore reserved to vary specifications without notice. For full installation instructions visit stmichel.co.nz.