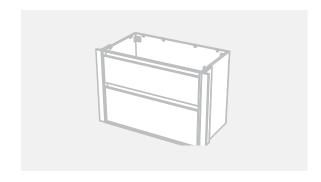

## City 50 Wall to Wall - 901-1000 - Wall - 2 drawer

## Basin range (refer to applicable basin specification)

- Drawings depict cabinet only.
- It is important to decide on what height you want your finished top from the floor, this will determine where your plumbing will be positioned.
- We suggest that you install your wall hung vanity between 830-950mm high to the finished top surface.
- Compact trap & waste supplied with vanity.
- Wall to Wall Spacer Kit supplied see instructions for installation.
- Onda Storage Type B.