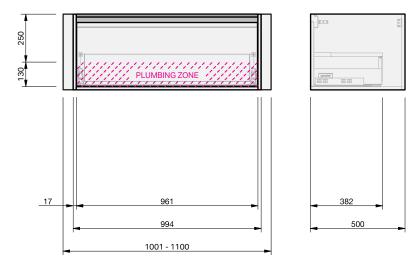

CABINET SPECIFICATION City 50 Wall to Wall - 1001-1100 - Wall - 1 drawer

Basin range (refer to applicable basin specification)

Drawings depict cabinet only.

.

.

- It is important to decide on what height you want your finished top from the floor, this will
  determine where your plumbing will be positioned.
- We suggest that you install your wall hung vanity between 830-950mm high to the finished top surface.
- Compact trap & waste supplied with vanity.
- Wall to Wall Spacer Kit supplied see instructions for installation.
- Onda Storage Type B.

INDICATES PLUMBING ------

INDICATES TOP SURFACE ------

IMPORTANT NOTE: Throughout this guide, dimensions may vary by ± 2mm. Please read the installation manual for detailed information on installing the product. St. Michel pursues a policy of continuing improvement in design and manufacturing of its products. The right is therefore reserved to vary specifications without notice. For full installation instructions visit stmichel.co.nz.