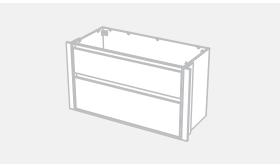

CABINET SPECIFICATION City 50 Wall to Wall - 1101-1200 - Wall - 2 drawer

Basin range (refer to applicable basin specification)

Drawings depict cabinet only.

- It is important to decide on what height you want your finished top from the floor, this will
  determine where your plumbing will be positioned.
- We suggest that you install your wall hung vanity between 830-950mm high to the finished top surface.
- Compact trap & waste supplied with vanity.
- Wall to Wall Spacer Kit supplied see instructions for installation.
- Onda Storage Type B.