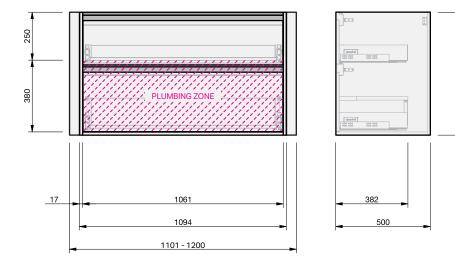

CABINET SPECIFICATION City 50 Wall to Wall - 1101-1200 - Wall - 2 drawer

Basin range (refer to applicable basin specification)

Drawings depict cabinet only.

- It is important to decide on what height you want your finished top from the floor, this will
  determine where your plumbing will be positioned.
- We suggest that you install your wall hung vanity between 830-950mm high to the finished top surface.
- Compact trap & waste supplied with vanity.
- Wall to Wall Spacer Kit supplied see instructions for installation.
- Onda Storage Type B.

INDICATES PLUMBING ------

INDICATES TOP SURFACE -----

IMPORTANT NOTE: Throughout this guide, dimensions may vary by ± 2mm. Please read the installation manual for detailed information on installing the product. St. Michel pursues a policy of continuing improvement in design and manufacturing of its products. The right is therefore reserved to vary specifications without notice. For full installation instructions visit stmichel.co.nz.