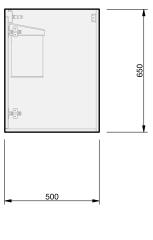

## City 50 Wall to Wall - 1301-1400 - Wall - 2 drawer, 1 door

## Basin range (refer to applicable basin specification)

- Drawings depict cabinet only.
- It is important to decide on what height you want your finished top from the floor, this will determine where your plumbing will be positioned.
- We suggest that you install your wall hung vanity between 830-950mm high to the finished top surface.
- Compact trap & waste supplied with vanity.
- Wall to Wall Spacer Kit supplied see instructions for installation.
- Onda Storage Type B & Brabantia 3L Bin supplied with vanity.