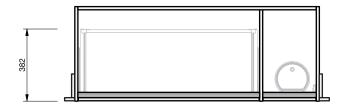

## City 50 Wall to Wall - 1301-1400 - Wall - 2 drawer, 1 door

## Basin range (refer to applicable basin specification)

- Drawings depict cabinet only.
- It is important to decide on what height you want your finished top from the floor, this will determine where your plumbing will be positioned.
- We suggest that you install your wall hung vanity between 830-950mm high to the finished top surface.
- Compact trap & waste supplied with vanity.
- Wall to Wall Spacer Kit supplied see instructions for installation.
- Onda Storage Type B & Brabantia 3L Bin supplied with vanity.