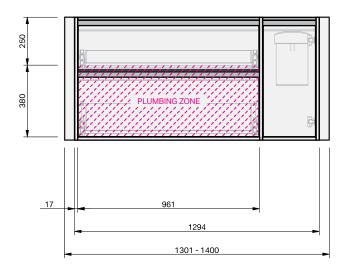

## Basin range (refer to applicable basin specification)

- Drawings depict cabinet only.
- It is important to decide on what height you want your finished top from the floor, this will determine where your plumbing will be positioned.
- We suggest that you install your wall hung vanity between 830-950mm high to the finished top surface.
- Compact trap & waste supplied with vanity.
- Wall to Wall Spacer Kit supplied see instructions for installation.
- Onda Storage Type B & Brabantia 3L Bin supplied with vanity.

ONDA STORAGE

INDICATES PLUMBING

## INDICATES TOP SURFACE

IMPORTANT NOTE: Throughout this guide, dimensions may vary by  $\pm 2$ mm. Please read the installation manual for detailed information on installing the product. St. Michel pursues a policy of continuing improvement in design and manufacturing of its products. The right is therefore reserved to vary specifications without notice. For full installation instructions visit stmichel.co.nz.