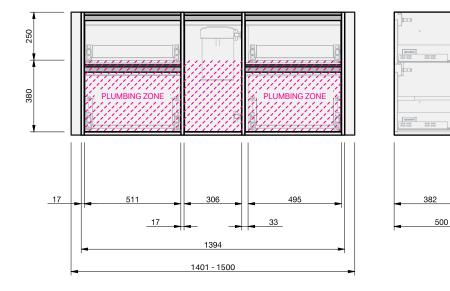

CABINET SPECIFICATION City 50 Wall to Wall - 1401-1500 - Wall - 4 drawer, 1 door

Basin range (refer to applicable basin specification)

Drawings depict cabinet only.

350

- Cabinet is supplied as 2 modules.
- It is important to decide on what height you want your finished top from the floor, this will
  determine where your plumbing will be positioned.
- We suggest that you install your wall hung vanity between 830-950mm high to the finished top surface.
- Compact trap & waste supplied with vanity.
- Wall to Wall Spacer Kit supplied see instructions for installation.
- Onda Storage Type B & Brabantia 3L Bin supplied with vanity.

INDICATES PLUMBING ------

INDICATES TOP SURFACE -----

IMPORTANT NOTE: Throughout this guide, dimensions may vary by ± 2mm. Please read the installation manual for detailed information on installing the product. St. Michel pursues a policy of continuing improvement in design and manufacturing of its products. The right is therefore reserved to vary specifications without notice. For full installation instructions visit stmichel.co.nz.