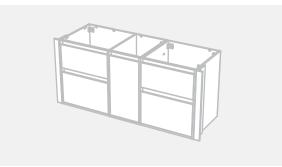

CABINET SPECIFICATION City 50 Wall to Wall - 1401-1500 - Wall - 4 drawer, 1 door

Basin range (refer to applicable basin specification)

Drawings depict cabinet only.

350

- Cabinet is supplied as 2 modules.
- It is important to decide on what height you want your finished top from the floor, this will
  determine where your plumbing will be positioned.
- We suggest that you install your wall hung vanity between 830-950mm high to the finished top surface.
- Compact trap & waste supplied with vanity.
- Wall to Wall Spacer Kit supplied see instructions for installation.
- Onda Storage Type B & Brabantia 3L Bin supplied with vanity.