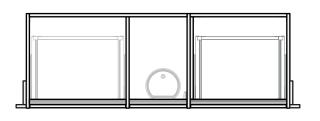

CABINET SPECIFICATION City 50 Wall to Wall - 1401-1500 - Wall - 4 drawer, 1 door

Basin range (refer to applicable basin specification)

Drawings depict cabinet only.

350

- Cabinet is supplied as 2 modules.
- It is important to decide on what height you want your finished top from the floor, this will
  determine where your plumbing will be positioned.
- We suggest that you install your wall hung vanity between 830-950mm high to the finished top surface.
- Compact trap & waste supplied with vanity.
- Wall to Wall Spacer Kit supplied see instructions for installation.
- Onda Storage Type B & Brabantia 3L Bin supplied with vanity.

INDICATES PLUMBING ------

INDICATES TOP SURFACE -----

IMPORTANT NOTE: Throughout this guide, dimensions may vary by ± 2mm. Please read the installation manual for detailed information on installing the product. St. Michel pursues a policy of continuing improvement in design and manufacturing of its products. The right is therefore reserved to vary specifications without notice. For full installation instructions visit stmichel.co.nz.