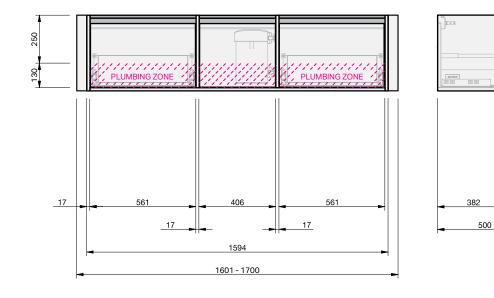

CABINET SPECIFICATION City 50 Wall to Wall - 1601-1700 - Wall - 2 drawer, 1 door

Basin range (refer to applicable basin specification)

Drawings depict cabinet only.

100

- It is important to decide on what height you want your finished top from the floor, this will
  determine where your plumbing will be positioned.
- We suggest that you install your wall hung vanity between 830-950mm high to the finished top surface.
- Compact trap & waste supplied with vanity.
- Wall to Wall Spacer Kit supplied see instructions for installation.
- Onda Storage Type B & Brabantia 3L Bin supplied with vanity.

INDICATES PLUMBING ------

INDICATES TOP SURFACE -----

IMPORTANT NOTE: Throughout this guide, dimensions may vary by ± 2mm. Please read the installation manual for detailed information on installing the product. St. Michel pursues a policy of continuing improvement in design and manufacturing of its products. The right is therefore reserved to vary specifications without notice. For full installation instructions visit stmichel.co.nz.