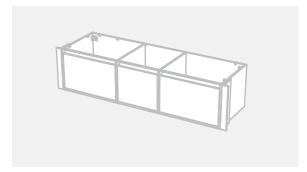

CABINET SPECIFICATION City 50 Wall to Wall - 1601-1700 - Wall - 2 drawer, 1 door

Basin range (refer to applicable basin specification)

Drawings depict cabinet only.

100

- It is important to decide on what height you want your finished top from the floor, this will
  determine where your plumbing will be positioned.
- We suggest that you install your wall hung vanity between 830-950mm high to the finished top surface.
- Compact trap & waste supplied with vanity.
- Wall to Wall Spacer Kit supplied see instructions for installation.
- Onda Storage Type B & Brabantia 3L Bin supplied with vanity.