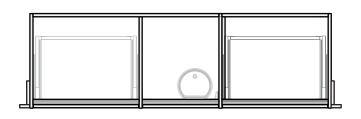

CABINET SPECIFICATION City 50 Wall to Wall - 1601-1700 - Wall - 2 drawer, 1 door

Basin range (refer to applicable basin specification)

Drawings depict cabinet only.

100

- It is important to decide on what height you want your finished top from the floor, this will
  determine where your plumbing will be positioned.
- We suggest that you install your wall hung vanity between 830-950mm high to the finished top surface.
- Compact trap & waste supplied with vanity.
- Wall to Wall Spacer Kit supplied see instructions for installation.
- Onda Storage Type B & Brabantia 3L Bin supplied with vanity.

INDICATES PLUMBING ------

INDICATES TOP SURFACE -----

IMPORTANT NOTE: Throughout this guide, dimensions may vary by ± 2mm. Please read the installation manual for detailed information on installing the product. St. Michel pursues a policy of continuing improvement in design and manufacturing of its products. The right is therefore reserved to vary specifications without notice. For full installation instructions visit stmichel.co.nz.