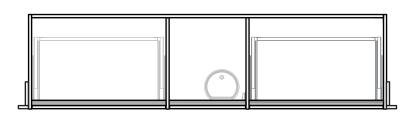

CABINET SPECIFICATION City 50 Wall to Wall - 1901-2000 - Wall - 2 drawer, 1 door

Basin range (refer to applicable basin specification)

Drawings depict cabinet only.

400

500

- . It is important to decide on what height you want your finished top from the floor, this will determine where your plumbing will be positioned.
- We suggest that you install your wall hung vanity between 830-950mm high to the finished top surface.
- . Compact trap & waste supplied with vanity.
- Wall to Wall Spacer Kit supplied see instructions for installation. .
- Onda Storage Type B & Brabantia 3L Bin supplied with vanity.