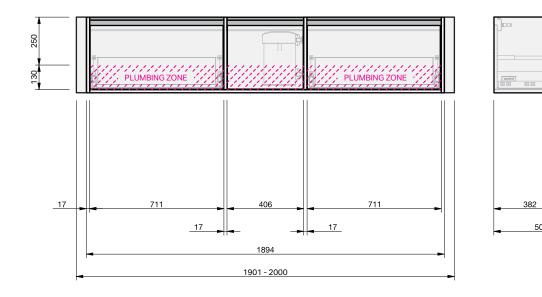

CABINET SPECIFICATION City 50 Wall to Wall - 1901-2000 - Wall - 2 drawer, 1 door

Basin range (refer to applicable basin specification)

Drawings depict cabinet only.

400

500

- . It is important to decide on what height you want your finished top from the floor, this will determine where your plumbing will be positioned.
- We suggest that you install your wall hung vanity between 830-950mm high to the finished top surface.
- . Compact trap & waste supplied with vanity.
- Wall to Wall Spacer Kit supplied see instructions for installation. .
- Onda Storage Type B & Brabantia 3L Bin supplied with vanity.

INDICATES PLUMBING

INDICATES TOP SURFACE

IMPORTANT NOTE: Throughout this guide, dimensions may vary by  $\pm 2mm$ . Please read the installation manual for detailed information on installing the product. St. Michel pursues a policy of continuing improvement in design and manufacturing of its products. The right is therefore reserved to vary specifications without notice. For full installation instructions visit stmichel.co.nz.