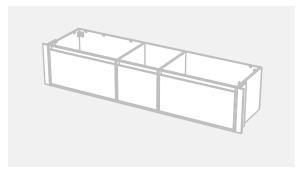

CABINET SPECIFICATION City 50 Wall to Wall - 1901-2000 - Wall - 2 drawer, 1 door

Basin range (refer to applicable basin specification)

Drawings depict cabinet only.

400

500

- . It is important to decide on what height you want your finished top from the floor, this will determine where your plumbing will be positioned.
- We suggest that you install your wall hung vanity between 830-950mm high to the finished top surface.
- . Compact trap & waste supplied with vanity.
- Wall to Wall Spacer Kit supplied see instructions for installation. .
- Onda Storage Type B & Brabantia 3L Bin supplied with vanity.