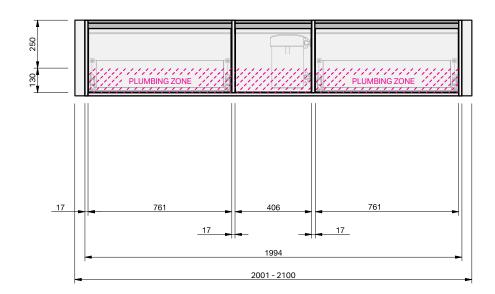

## Basin range (refer to applicable basin specification)

- Drawings depict cabinet only.
- It is important to decide on what height you want your finished top from the floor, this will determine where your plumbing will be positioned.
- We suggest that you install your wall hung vanity between 830-950mm high to the finished top surface.
- Compact trap & waste supplied with vanity.
- Wall to Wall Spacer Kit supplied see instructions for installation.
- Onda Storage Type B & Brabantia 3L Bin supplied with vanity.

MODULAR CABINET

INDICATES PLUMBING

## INDICATES TOP SURFACE

IMPORTANT NOTE: Throughout this guide, dimensions may vary by  $\pm 2$ mm. Please read the installation manual for detailed information on installing the product. St. Michel pursues a policy of continuing improvement in design and manufacturing of its products. The right is therefore reserved to vary specifications without notice. For full installation instructions visit stmichel.co.nz.