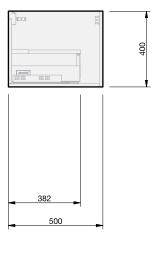

## Basin range (refer to applicable basin specification)

- Drawings depict cabinet only.
- It is important to decide on what height you want your finished top from the floor, this will determine where your plumbing will be positioned.
- We suggest that you install your wall hung vanity between 830-950mm high to the finished top surface.
- Compact trap & waste supplied with vanity.
- Wall to Wall Spacer Kit supplied see instructions for installation.
- Onda Storage Type B & Brabantia 3L Bin supplied with vanity.