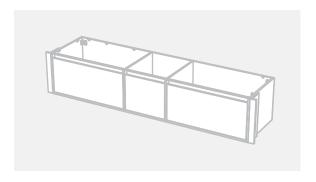

## City 50 Wall to Wall - 2001-2100 - Wall - 2 drawer, 1 door

MODULAR CABINET

INDICATES PLUMBING