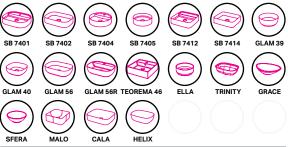

## Basin range (refer to applicable basin specification)

- Drawings depict cabinet only.
- It is important to decide on what height you want your finished top from the floor, this will determine where your plumbing will be positioned.
- We suggest that you install your wall hung vanity between 830-950mm high to the finished top surface.
- Compact trap & waste supplied with vanity.
- Wall to Wall Spacer Kit supplied see instructions for installation.
- Onda Storage Type B & Brabantia 3L Bin supplied with vanity.